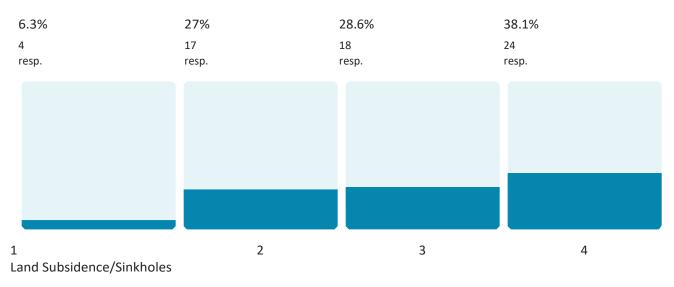

#### 1 = Unlikely, 2 = Occasional, 3 = Likely, 4 = Highly Likely

| Flooding (Flash and River) | Earthquake                  | Severe Thunderstorms  |  |
|----------------------------|-----------------------------|-----------------------|--|
| Tornadoes                  | Land Subsidence / Sinkholes | Severe Winter Weather |  |
| Dam Failure                | Drought                     |                       |  |
| Wildfire                   | Extreme Temperatures        |                       |  |