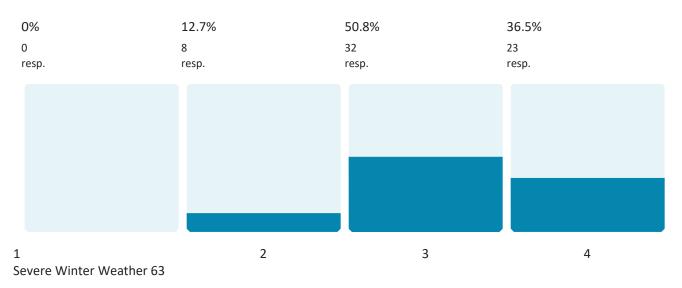

#### 1 = Unlikely, 2 = Occasional, 3 = Likely, 4 = Highly Likely

| Flooding (Flash and River) | Earthquake                  | Severe Thunderstorms  |  |
|----------------------------|-----------------------------|-----------------------|--|
| Tornadoes                  | Land Subsidence / Sinkholes | Severe Winter Weather |  |
| Dam Failure                | Drought                     |                       |  |
| Wildfire                   | Extreme Temperatures        |                       |  |

Dam Failure

63 out of 63 answered