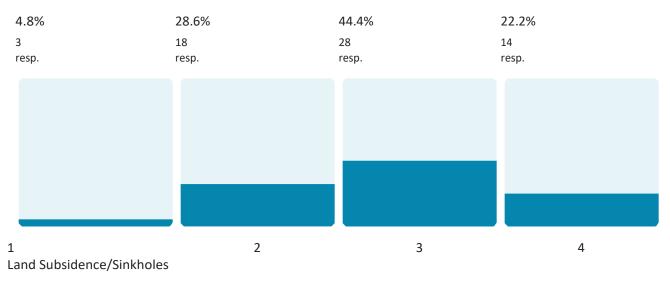

#### 1 = Unlikely, 2 = Occasional, 3 = Likely, 4 = Highly Likely

| Flooding (Flash and River) | Earthquake                  | Severe Thunderstorms  |  |
|----------------------------|-----------------------------|-----------------------|--|
| Tornadoes                  | Land Subsidence / Sinkholes | Severe Winter Weather |  |
| Dam Failure                | Drought                     |                       |  |
| Wildfire                   | Extreme Temperatures        |                       |  |

Dam Failure

63 out of 63 answered