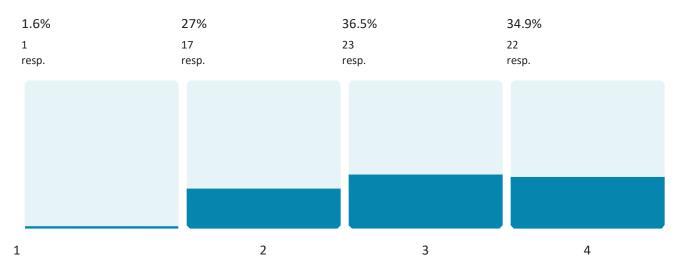

#### 1 = Unlikely, 2 = Occasional, 3 = Likely, 4 = Highly Likely

| Flooding (Flash and River) | Earthquake                  | Severe Thunderstorms  |  |
|----------------------------|-----------------------------|-----------------------|--|
| Tornadoes                  | Land Subsidence / Sinkholes | Severe Winter Weather |  |
| Dam Failure                | Drought                     |                       |  |
| Wildfire                   | Extreme Temperatures        |                       |  |

Dam Failure

63 out of 63 answered