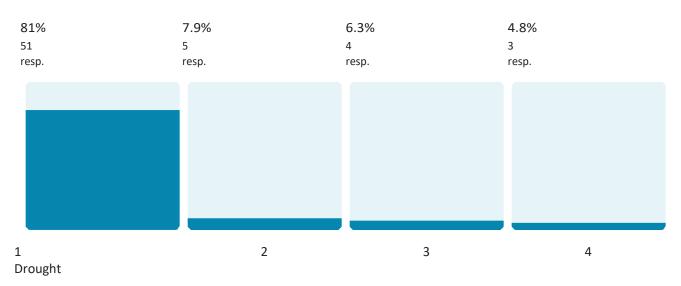

#### 1 = Unlikely, 2 = Occasional, 3 = Likely, 4 = Highly Likely

| Flooding (Flash and River) | Earthquake                  | Severe Thunderstorms  |  |
|----------------------------|-----------------------------|-----------------------|--|
| Tornadoes                  | Land Subsidence / Sinkholes | Severe Winter Weather |  |
| Dam Failure                | Drought                     |                       |  |
| Wildfire                   | Extreme Temperatures        |                       |  |

Dam Failure

63 out of 63 answered