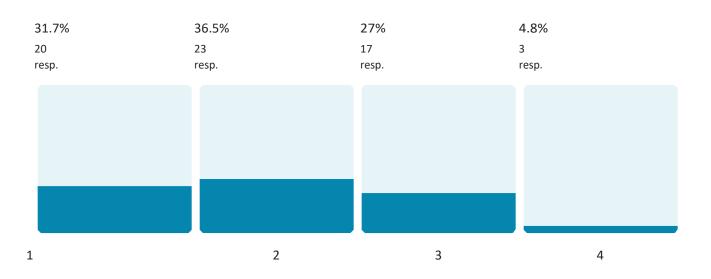

#### 1 = Unlikely, 2 = Occasional, 3 = Likely, 4 = Highly Likely

| Flooding (Flash and River) | Earthquake                  | Severe Thunderstorms  |  |
|----------------------------|-----------------------------|-----------------------|--|
| Tornadoes                  | Land Subsidence / Sinkholes | Severe Winter Weather |  |
| Dam Failure                | Drought                     |                       |  |
| Wildfire                   | Extreme Temperatures        |                       |  |

Dam Failure

63 out of 63 answered