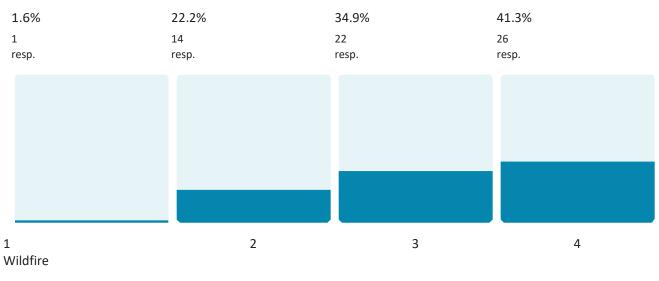

#### 1 = Unlikely, 2 = Occasional, 3 = Likely, 4 = Highly Likely

| Flooding (Flash and River) | Earthquake                  | Severe Thunderstorms  |  |
|----------------------------|-----------------------------|-----------------------|--|
| Tornadoes                  | Land Subsidence / Sinkholes | Severe Winter Weather |  |
| Dam Failure                | Drought                     |                       |  |
| Wildfire                   | Extreme Temperatures        |                       |  |

# Public Survey: Crawford County Multi-jurisdictional Hazard Mitigation Plan

63 responses

Please select your jurisdiction from the list. You may only select one jurisdiction for each survey completed. If you belong to more than one jurisdiction in this list, please complete multiple surveys. 63 out of 63 answered Crawford County R-II School District 23 resp. 36.5% City of Cuba 14 resp. 22.2% Unincorporated Crawford County 9 resp. 14.3% City of Steelville 5 resp. 7.9% Village of Leasburg 4 resp. 6.3% City of Bourbon 3 resp. 4.8% Crawford County R-I School District 3 resp. 4.8% Steelville R-III School District 1 resp. 1.6% Village of St. Cloud 1 resp. 1.6% City of Sullivan 0 resp. 0% Sullivan School District 0 0 resp. Village of West Sullivan 0 resp. 0%