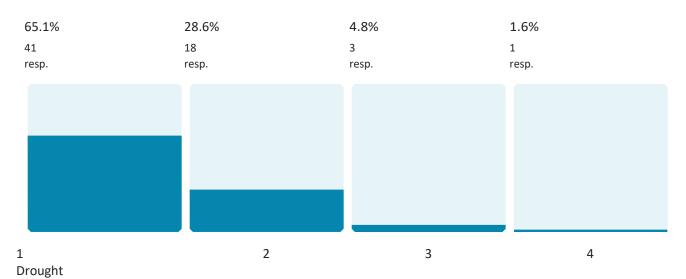

erage rating

| 4.8%  | 22.2% | 42.9% | 30.2% |
|-------|-------|-------|-------|
| 3     | 14    | 27    | 19    |
| resp. | resp. | resp. | resp. |



Flooding (Flash and River) 63

out of 63 answered

## 3.0 Average rating



63 out of 63 answered

## 2.0 Average rating



Severe Thunderstorms - Including high winds, hail, & lightning

63 out of 63 answered

## 3.8 Average rating



out of 63 answered

## 3.5 Average rating



Tornadoes

63 out of 63 answered

## 3.2 Average rating



3

4

2

1

Please indicate your opinion on the potential magnitude of each hazard's impact on YOUR JURISDICTION (identified above). Please rate EACH hazard 1 through 4 as follows:

1 = Negligible, 2 = Limited, 3 = Critical, 4 = Catastrophic

Dam Failure

#### 63 out of 63 answered

## 1.4 Average rating



63 out of 63 answered

## 2.3 Average rating



# Please indicate your opinion on the potential magnitude of each hazard's impact on YOUR JURISDICTION (identified above). Please rate EACH hazard 1 through 4 as follows:

1 = Negligible, 2 = Limited, 3 = Critical, 4 = Catastrophic

Earthquake

#### 63 out of 63 answered

### 2.4 Average rating



63 out of 63 answered

## 2.7 Average rating



Please indicate your opinion on the potential magnitude of each hazard's impact on YOUR JURISDICTION (identified above). Please rate EACH hazard 1 through 4 as follows: 1 = Negligible, 2 = Limited, 3 = Critical, 4 = Catastrophic

Flooding (Flash and River) 63

out of 63 answered

## 2.8 Average rating



63 out of 63 answered

## 2.0 Average rating



Please indicate your opinion on the potential mag