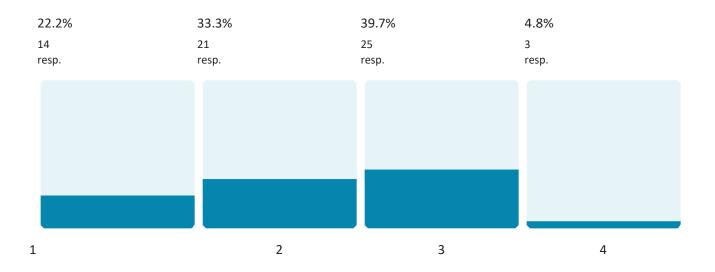

#### 1 = Unlikely, 2 = Occasional, 3 = Likely, 4 = Highly Likely

| Flooding (Flash and River) | Earthquake                  | Severe Thunderstorms  |  |
|----------------------------|-----------------------------|-----------------------|--|
| Tornadoes                  | Land Subsidence / Sinkholes | Severe Winter Weather |  |
| Dam Failure                | Drought                     |                       |  |
| Wildfire                   | Extreme Temperatures        |                       |  |