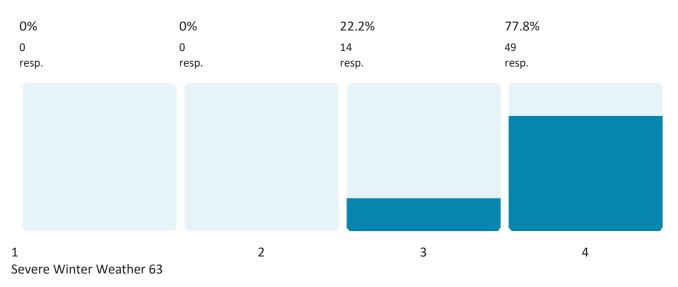

unty R-I School District 3 resp. 4.8% Steelville R-III School District 1 resp. 1.6% Village of St. Cloud 1 resp. 1.6% City of Sullivan 0 resp. 0% Sullivan School District 0 0 resp. Village of West Sullivan 0 resp. 0%

Dam Failure

63 out of 63 answered

### 1.3 Average rating



63 out of 63 answered

## 2.4 Average rating



#### 63 out of 63 answered

## 2.2 Average rating



63 out of 63 answered

## 3.0 Average rating

| 4.8%  | 22.2% | 42.9% | 30.2% |
|-------|-------|-------|-------|
| 3     | 14    | 27    | 19    |
| resp. | resp. | resp. | resp. |



Flooding (Flash and River) 63

out of 63 answered

## 3.0 Average rating



63 out of 63 answered

## 2.0 Average rating



Severe Thunderstorms - Including high winds, hail, & lightning

63 out of 63 answered

## 3.8 Average rating



out of 63 answered

## 3.5 Average rating



Tornadoes

63 out of 63 answered

## 3.2 Average rating



3

4

2

1

Please indicate your opinion on the potential magnitude of each hazard's impact on YOUR JURISDICTION (identified above). Please rate EACH hazard 1 through 4 as follows:

1 = Negligible, 2 = Limited, 3 = Critical, 4 = Catastrophic

Dam Failure

#### 63 out of 63 answered

## 1.4 Average rating



63 out of 63 answered

## 2.3 Average rating



# Please indicate your opinion on the potential magnitude of each hazard's impact on YOUR JURISDICTION (identified above). Please rate EACH hazard 1 through 4 as follows:

1 = Negligible, 2 = Limited, 3 = Critical, 4 = Catastrophic

Earthquake

#### 63 out of 63 answered

### 2.4 Average rating



63 out of 63 answered

## 2.7 Average