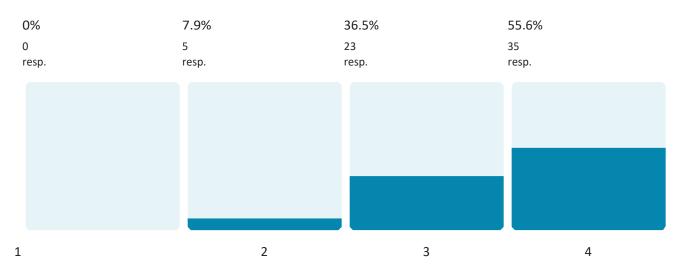

lle R-III School District 1 resp. 1.6% Village of St. Cloud 1 resp. 1.6% City of Sullivan 0 resp. 0% Sullivan School District 0 0 resp. Village of West Sullivan 0 resp. 0%

Dam Failure

63 out of 63 answered

### 1.3 Average rating



63 out of 63 answered

## 2.4 Average rating



#### 63 out of 63 answered

## 2.2 Average rating



63 out of 63 answered

## 3.0 Average rating

| 4.8%  | 22.2% | 42.9% | 30.2% |
|-------|-------|-------|-------|
| 3     | 14    | 27    | 19    |
| resp. | resp. | resp. | resp. |



Flooding (Flash and River) 63

out of 63 answered

## 3.0 Average rating



63 out of 63 answered

## 2.0 Average rating



Severe Thunderstorms - Including high winds, hail, & lightning

63 out of 63 answered

## 3.8 Average rating



out of 63 answered

## 3.5 Average rating



Tornadoes

63 out of 63 answered

## 3.2 Average rating



3

4

2

1

Please indicate your opinion on the potential magnitude of each hazard's impact on YOUR JURISDICTION (identified above). Please rate EACH hazard 1 through 4 as follows:

1 = Negligible, 2 = Limited, 3 = Critical, 4 = Catastrophic

Dam Failure

#### 63 out of 63 answered

## 1.4 Average rating



63 out of 63 answered

## 2.3 Average rating



# Please indicate your opinion on the potential magnitude of each hazard's impact on YOUR JURISDICTION (identified above). Please rate EACH hazard 1 through 4 as follows:

1 = Negligible, 2 = Limited, 3 = Critical, 4 = Catastrophic

Earthquake

#### 63 out of 63 answered

### 2.4 Average rating



63 out of 63 answered

## 2.7 Average rating



Please indicate your opinion on the