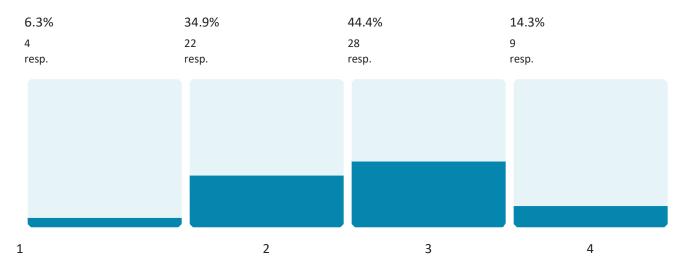

#### 1 = Unlikely, 2 = Occasional, 3 = Likely, 4 = Highly Likely

| Flooding (Flash and River) | Earthquake                  | Severe Thunderstorms  |  |
|----------------------------|-----------------------------|-----------------------|--|
| Tornadoes                  | Land Subsidence / Sinkholes | Severe Winter Weather |  |
| Dam Failure                | Drought                     |                       |  |
| Wildfire                   | Extreme Temperatures        |                       |  |