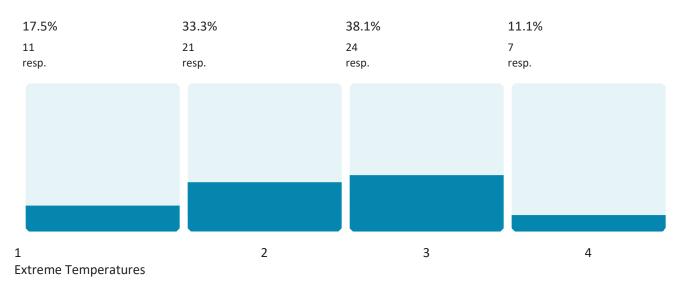

#### 1 = Unlikely, 2 = Occasional, 3 = Likely, 4 = Highly Likely

| Flooding (Flash and River) | Earthquake                  | Severe Thunderstorms  |  |
|----------------------------|-----------------------------|-----------------------|--|
| Tornadoes                  | Land Subsidence / Sinkholes | Severe Winter Weather |  |
| Dam Failure                | Drought                     |                       |  |
| Wildfire                   | Extreme Temperatures        |                       |  |