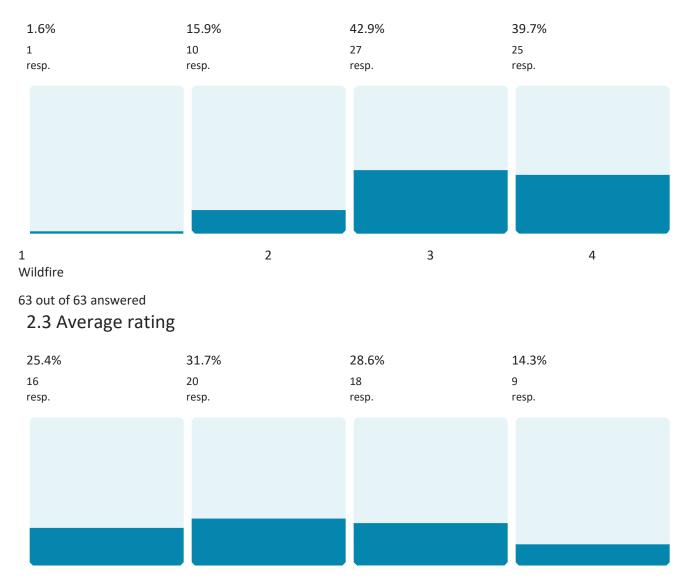

1 resp. 1.6% City of Sullivan 0 resp. 0% Sullivan School District 0 0 resp. Village of West Sullivan 0 resp. 0%

Dam Failure

63 out of 63 answered

### 1.3 Average rating



63 out of 63 answered

## 2.4 Average rating



#### 63 out of 63 answered

## 2.2 Average rating



63 out of 63 answered

## 3.0 Average rating

| 4.8%  | 22.2% | 42.9% | 30.2% |
|-------|-------|-------|-------|
| 3     | 14    | 27    | 19    |
| resp. | resp. | resp. | resp. |



Flooding (Flash and River) 63

out of 63 answered

## 3.0 Average rating



63 out of 63 answered

## 2.0 Average rating



Severe Thunderstorms - Including high winds, hail, & lightning

63 out of 63 answered

## 3.8 Average rating



out of 63 answered

## 3.5 Average rating



Tornadoes

63 out of 63 answered

## 3.2 Average rating



3

4

2

1

Please indicate your opinion on the potential magnitude of each hazard's impact on YOUR JURISDICTION (identified above). Please rate EACH hazard 1 through 4 as follows:

1 = Negligible, 2 = Limited, 3 = Critical, 4 = Catastrophic

Dam Failure

#### 63 out of 63 answered

## 1.4 Average rating



63 out of 63 answered

## 2.3 Average rating



# Please indicate your opinion on the potential magnitude of each hazard's impact on YOUR JURISDICTION (identified above). Please rate EACH hazard 1 through 4 as follows:

1 = Negligible, 2 = Limited, 3 = Critical, 4 = Catastrophic

Earthquake

#### 63 out of 63 answered

### 2.4 Average rating



63 out of 63 answered

## 2.7 Average rating



Please indicate your opinion on the potential magnitude of each hazard's impact on YOUR JURISD