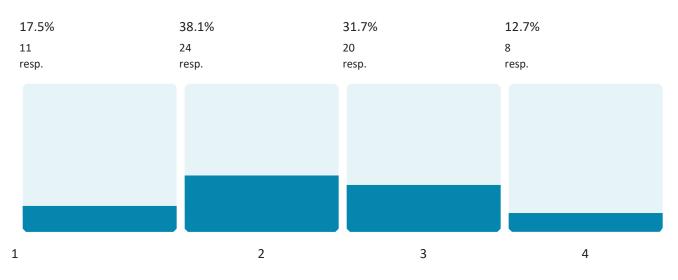

#### 1 = Unlikely, 2 = Occasional, 3 = Likely, 4 = Highly Likely

| Flooding (Flash and River) | Earthquake                  | Severe Thunderstorms  |  |
|----------------------------|-----------------------------|-----------------------|--|
| Tornadoes                  | Land Subsidence / Sinkholes | Severe Winter Weather |  |
| Dam Failure                | Drought                     |                       |  |
| Wildfire                   | Extreme Temperatures        |                       |  |