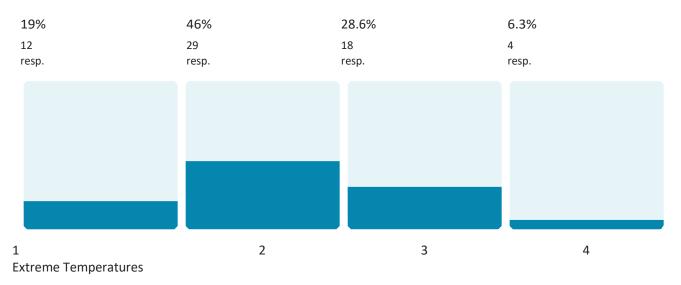

#### 1 = Unlikely, 2 = Occasional, 3 = Likely, 4 = Highly Likely

| Flooding (Flash and River) | Earthquake                  | Severe Thunderstorms  |  |
|----------------------------|-----------------------------|-----------------------|--|
| Tornadoes                  | Land Subsidence / Sinkholes | Severe Winter Weather |  |
| Dam Failure                | Drought                     |                       |  |
| Wildfire                   | Extreme Temperatures        |                       |  |