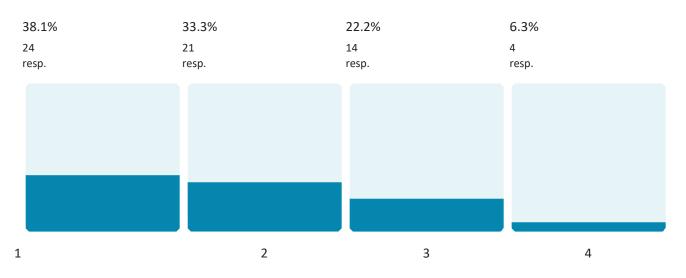

14.3% City of Steelville 5 resp. 7.9% Village of Leasburg 4 resp. 6.3% City of Bourbon 3 resp. 4.8% Crawford County R-I School District 3 resp. 4.8% Steelville R-III School District 1 resp. 1.6% Village of St. Cloud 1 resp. 1.6% City of Sullivan 0 resp. 0% Sullivan School District 0 0 resp. Village of West Sullivan 0 resp. 0%

Dam Failure

63 out of 63 answered

### 1.3 Average rating



63 out of 63 answered

## 2.4 Average rating



#### 63 out of 63 answered

## 2.2 Average rating



63 out of 63 answered

## 3.0 Average rating

| 4.8%  | 22.2% | 42.9% | 30.2% |
|-------|-------|-------|-------|
| 3     | 14    | 27    | 19    |
| resp. | resp. | resp. | resp. |



Flooding (Flash and River) 63

out of 63 answered

## 3.0 Average rating



63 out of 63 answered

## 2.0 Average rating



Severe Thunderstorms - Including high winds, hail, & lightning

63 out of 63 answered

## 3.8 Average rating



out of 63 answered

## 3.5 Average rating



Tornadoes

63 out of 63 answered

## 3.2 Average rating



3

4

2

1

Please indicate your opinion on the potential magnitude of each hazard's impact on YOUR JURISDICTION (identified above). Please rate EACH hazard 1 through 4 as follows:

1 = Negligible, 2 = Limited, 3 = Critical, 4 = Catastrophic

Dam Failure

#### 63 out of 63 answered

## 1.4 Average rating



63 out of 63 answered

## 2.3 Average rating



# Please indicate your opinion on the potential magnitude of each hazard's impact on YOUR JURISDICTION (identified above). Please rate EACH hazard 1 through 4 as follows:

1 = Negligible, 2 = Limited, 3 = Critical, 4 = Catast